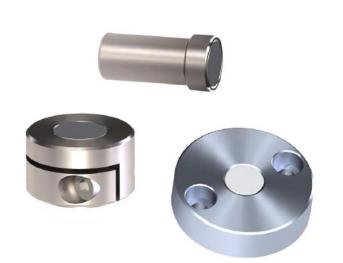

#### Frontal Magnet Holder (Aluminium)

Order no. M9105/F26

#### Male Magnet Holder (Stainless Steel)

Order no. M9105/M10-01

#### Magnet

Order no. 8810/013