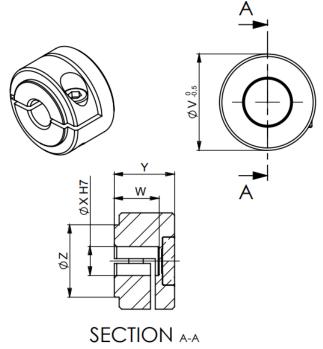

### Female Magnet Holder M9105/KXX (Aluminium)

KXX: Where **XX** is the shaft mounting diameter in mm. Standards are 06, 08, 10, 11, and 14 mm. i.e M9105/K10 mounts to a 10 mm shaft.

| Dimensions & Order no. |           |           |           |           |           |
|------------------------|-----------|-----------|-----------|-----------|-----------|
|                        | M9105/K06 | M9105/K08 | M9105/K10 | M9105/K11 | M9105/K14 |
| Х                      | 06 H7     | 08 H7     | 10 H7     | 11 H7     | 14 H7     |
| V                      | 20        | 20        | 26        | 26        | 29        |
| W                      | 9.3       | 9.3       | 10        | 10        | 10        |
| Υ                      | 12.5      | 12.5      | 14        | 14        | 14        |
| Х                      | 15        | 15        | 15        | 15        | 18        |

#### Male Magnet Holder (Stainless Steel)

Order no. M9105/M10-01