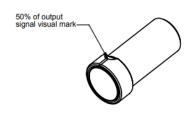

-------------|-----------|-----------|-----------|-----------|-----------|
|                        | M9105/K06 | M9105/K08 | M9105/K10 | M9105/K11 | M9105/K14 |
| Х                      | 06 H7     | 08 H7     | 10 H7     | 11 H7     | 14 H7     |
| V                      | 20        | 20        | 26        | 26        | 29        |
| W                      | 9.3       | 9.3       | 10        | 10        | 10        |
| Υ                      | 12.5      | 12.5      | 14        | 14        | 14        |
| Х                      | 15        | 15        | 15        | 15        | 18        |



# **Magnets**

#### Magnets for ACW4 and TCW4 Rotary Sensors

#### Frontal Magnet Holder (Aluminium)

Order no. M9105/F26







#### Male Magnet Holder (Stainless Steel)

Order no. M9105/M10-01







#### Magnet

Order no. 8810/013









# **Magnets**

### Magnets for ACW4 and TCW4 Rotary Sensors

| Change Log |            |  |  |  |
|------------|------------|--|--|--|
| 2023_01    | New layout |  |  |  |
| 2023_02    | New layout |  |  |  |
|            |            |  |  |  |
|            |            |  |  |  |
|            |            |  |  |  |