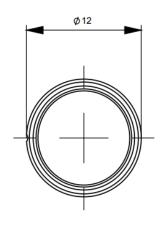

### Female Magnet Holder M9105/KXX (Aluminium)

KXX: Where **XX** is the shaft mounting diameter in mm. Standards are 06, 08, 10, 11, and 14 mm. i.e M9105/K10 mounts to a 10 mm shaft.

| Dimensions & Order no. |           |           |           |           |           |
|------------------------|-----------|-----------|-----------|-----------|-----------|
|                        | M9105/K06 | M9105/K08 | M9105/K10 | M9105/K11 | M9105/K14 |
| Х                      | 06 H7     | 08 H7     | 10 H7     | 11 H7     | 14 H7     |
| V                      | 20        | 20        | 26        | 26        | 29        |
| W                      | 9.3       | 9.3       | 10        | 10        | 10        |
| Υ                      | 12.5      | 12.5      | 14        | 14        | 14        |
| Х                      | 15        | 15        | 15        | 15        | 18        |