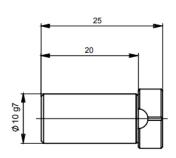

---------------|-----------|-----------|-----------|-----------|-----------|
|                        | M9105/K06 | M9105/K08 | M9105/K10 | M9105/K11 | M9105/K14 |
| Х                      | 06 H7     | 08 H7     | 10 H7     | 11 H7     | 14 H7     |
| V                      | 20        | 20        | 26        | 26        | 29        |
| W                      | 9.3       | 9.3       | 10        | 10        | 10        |
| Υ                      | 12.5      | 12.5      | 14        | 14        | 14        |
| Х                      | 15        | 15        | 15        | 15        | 18        |



# **Magnets**

#### Magnets for ACW4 and TCW4 Rotary Sensors

#### Frontal Magnet Holder (Aluminium)

Order no. M9105/F26







#### Male Magnet Holder (Stainless Steel)

Order no. M9105/M10-01







#### Magnet

Order no. 8810/013









# **Magnets**

### Magnets for ACW4 and TCW4 Rotary Sensors

| Change Log |            |  |  |  |
|------------|------------|--|--|--|
| 2023_01    | New layout |  |  |  |
| 2023_02    | New layout |  |  |  |
|            |            |  |  |  |
|            |            |  |  |  |
|            |            |  |  |  |