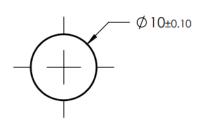

|-----------|-----------|-----------|
|                        | M9105/K06 | M9105/K08 | M9105/K10 | M9105/K11 | M9105/K14 |
| Х                      | 06 H7     | 08 H7     | 10 H7     | 11 H7     | 14 H7     |
| V                      | 20        | 20        | 26        | 26        | 29        |
| W                      | 9.3       | 9.3       | 10        | 10        | 10        |
| Υ                      | 12.5      | 12.5      | 14        | 14        | 14        |
| Х                      | 15        | 15        | 15        | 15        | 18        |



# **Magnets**

#### Magnets for ACW4 and TCW4 Rotary Sensors

#### Frontal Magnet Holder (Aluminium)

Order no. M9105/F26







#### Male Magnet Holder (Stainless Steel)

Order no. M9105/M10-01







#### Magnet

Order no. 8810/013









# **Magnets**

### Magnets for ACW4 and TCW4 Rotary Sensors

| Change Log |            |  |  |  |
|------------|------------|--|--|--|
| 2023_01    | New layout |  |  |  |
| 2023_02    | New layout |  |  |  |
|            |            |  |  |  |
|            |            |  |  |  |
|            |            |  |  |  |