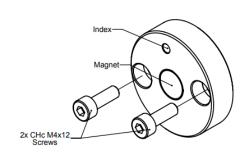

#### Frontal Magnet Holder (Aluminium)

Order no. M9105/F26

#### Male Magnet Holder (Stainless Steel)

Order no. M9105/M10-01

#### Magnet

Order no. 8810/013