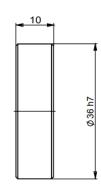

|           |           |           |           |           |
|------------------------|-----------|-----------|-----------|-----------|-----------|
|                        | M9105/K06 | M9105/K08 | M9105/K10 | M9105/K11 | M9105/K14 |
| Х                      | 06 H7     | 08 H7     | 10 H7     | 11 H7     | 14 H7     |
| V                      | 20        | 20        | 26        | 26        | 29        |
| W                      | 9.3       | 9.3       | 10        | 10        | 10        |
| Υ                      | 12.5      | 12.5      | 14        | 14        | 14        |
| Х                      | 15        | 15        | 15        | 15        | 18        |



# **Magnets**

#### Magnets for ACW4 and TCW4 Rotary Sensors

#### Frontal Magnet Holder (Aluminium)

Order no. M9105/F26







#### Male Magnet Holder (Stainless Steel)

Order no. M9105/M10-01







#### Magnet

Order no. 8810/013









# **Magnets**

### Magnets for ACW4 and TCW4 Rotary Sensors

| Change Log |            |  |  |  |
|------------|------------|--|--|--|
| 2023_01    | New layout |  |  |  |
| 2023_02    | New layout |  |  |  |
|            |            |  |  |  |
|            |            |  |  |  |
|            |            |  |  |  |