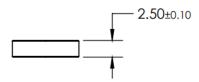

----------|-----------|-----------|
|                        | M9105/K06 | M9105/K08 | M9105/K10 | M9105/K11 | M9105/K14 |
| Х                      | 06 H7     | 08 H7     | 10 H7     | 11 H7     | 14 H7     |
| V                      | 20        | 20        | 26        | 26        | 29        |
| W                      | 9.3       | 9.3       | 10        | 10        | 10        |
| Υ                      | 12.5      | 12.5      | 14        | 14        | 14        |
| Х                      | 15        | 15        | 15        | 15        | 18        |



# **Magnets**

#### Magnets for ACW4 and TCW4 Rotary Sensors

#### Frontal Magnet Holder (Aluminium)

Order no. M9105/F26







#### Male Magnet Holder (Stainless Steel)

Order no. M9105/M10-01







#### Magnet

Order no. 8810/013









# **Magnets**

### Magnets for ACW4 and TCW4 Rotary Sensors

| Change Log |            |  |  |  |
|------------|------------|--|--|--|
| 2023_01    | New layout |  |  |  |
| 2023_02    | New layout |  |  |  |
|            |            |  |  |  |
|            |            |  |  |  |
|            |            |  |  |  |