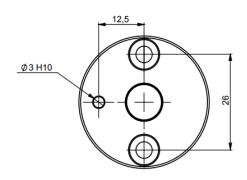

o. |           |           |           |           |           |
|------------------------|-----------|-----------|-----------|-----------|-----------|
|                        | M9105/K06 | M9105/K08 | M9105/K10 | M9105/K11 | M9105/K14 |
| Х                      | 06 H7     | 08 H7     | 10 H7     | 11 H7     | 14 H7     |
| V                      | 20        | 20        | 26        | 26        | 29        |
| W                      | 9.3       | 9.3       | 10        | 10        | 10        |
| Υ                      | 12.5      | 12.5      | 14        | 14        | 14        |
| Х                      | 15        | 15        | 15        | 15        | 18        |



# **Magnets**

#### Magnets for ACW4 and TCW4 Rotary Sensors

#### Frontal Magnet Holder (Aluminium)

Order no. M9105/F26







#### Male Magnet Holder (Stainless Steel)

Order no. M9105/M10-01







#### Magnet

Order no. 8810/013









# **Magnets**

### Magnets for ACW4 and TCW4 Rotary Sensors

| Change Log |            |  |  |  |
|------------|------------|--|--|--|
| 2023_01    | New layout |  |  |  |
| 2023_02    | New layout |  |  |  |
|            |            |  |  |  |
|            |            |  |  |  |
|            |            |  |  |  |